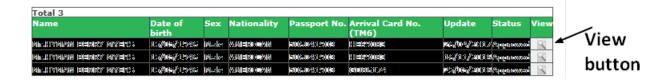

#### You will then see:

Under the Status column you will see "pending" or "approved". When the Status shows "approved" click on the view button