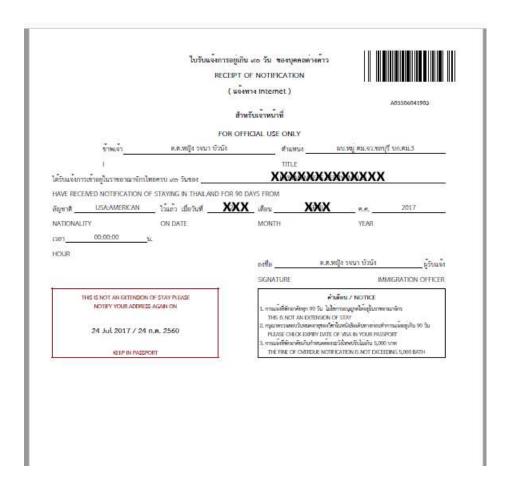

## This will open:

Click on The Next Appointment (Print) button. This will open a PDF file (you must have Adobe on your system)

Hover near the bottom and you will see:

Click on the Print icon and the form will print.

Remove old form from passport and staple new form in passport, you are now done.