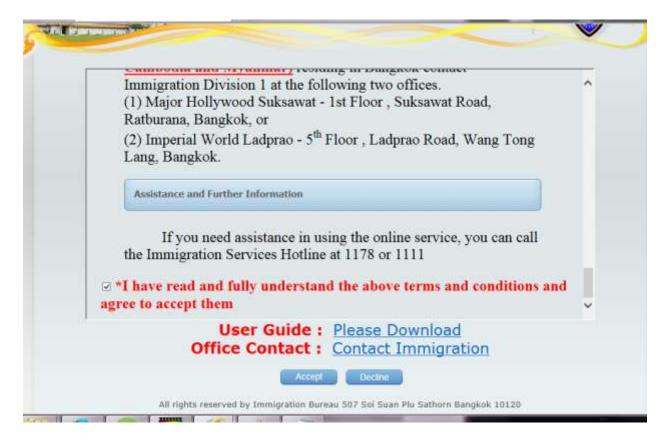

### Check the box that says

ightharpoonup \*I have read and fully understand the above terms and conditions and agree to accept them

#### Then press the Accept button

This will open the page:

| Personal Information                              |                             |   |
|---------------------------------------------------|-----------------------------|---|
| * Passport No : (UPPER ENG AND NUMERIC)           |                             |   |
|                                                   | OMr. OMrs. OMiss.           |   |
| สำนากน้ำ<br>* Surname                             |                             |   |
| ซอสกุล                                            | (UPPER ENG)                 |   |
| Given Name<br>ชื่อตัว                             | (UPPER ENG)                 |   |
| Middle Name                                       | (UPPER ENG)                 |   |
| ชื่อรอง<br>Gender                                 |                             |   |
|                                                   | OFemale OMale               |   |
| * Date of Birth<br>วันเดือนปีเกิด (ค.ศ.)          | : / / (DD/MM/YYYY)          |   |
| * Nationality                                     |                             | R |
| 1.000                                             |                             |   |
| Travel Information                                |                             |   |
| Arrival Card No.(TM6)<br>บัตรชาเข้า อม.6          | (UPPER ENG AND NUMERIC)     |   |
| <ul> <li>Arrived in Thailand(Date)</li> </ul>     | (DD/MM/YYYY)                |   |
| รับที่เดินทางเข้า (ค.ศ.) *<br>By (Transportation) | OAirplane OCar OShip Oother |   |
| ใดโดยสารโดยพาะเนร<br>Flight No                    |                             |   |
| เทียวบิน/พาหนะ เลขที่                             | (UPPER ENG AND NUMERIC)     |   |
| САРТСНА                                           |                             |   |
| * The CAPTCHA password                            |                             |   |
| รนัสผ่าน                                          |                             |   |
|                                                   | 9387 23                     |   |
|                                                   |                             |   |