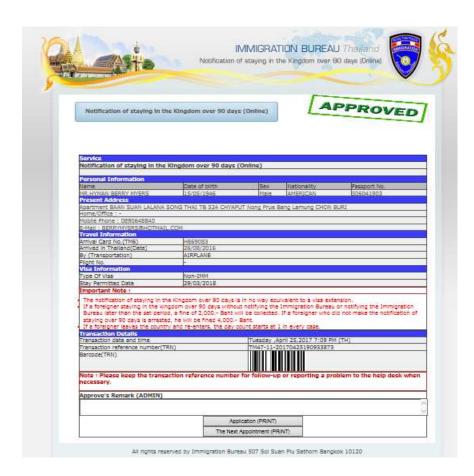

## This will open:

Click on The Next Appointment (Print) button. This will open a PDF file (you must have Adobe on your system)

Hover near the bottom and you will see:

Click on the Print icon and the form will print.