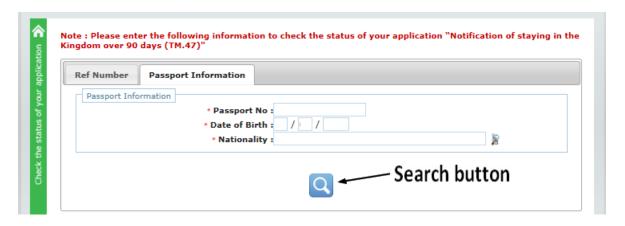

and click on green box

this will open:

Fill out either the Ref Number page or the Passport Information page then press the search button.