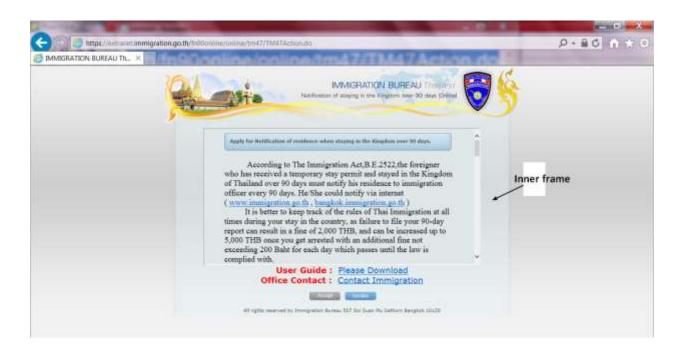

this will open the following page:

Important you must scroll down the inner frame until you see