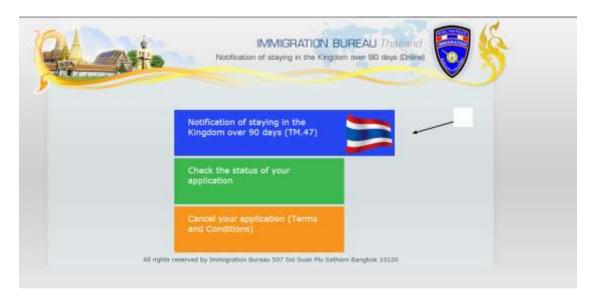

Fill out the form, note that if you are an American, you must use that as nationality not USA.

Press submit and you will get notification that application has been accepted.

To be certain go to:

https://extranet.immigration.go.th/fn90online/online/tm47/TM47Action.do?cmd=acceptTerm

and click on green box

this will open:

Fill out either the Ref Number page or the Passport Information page then press the search button.