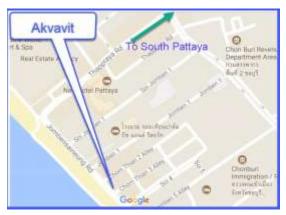

Located on Jomtien Beach Road adjacent to Jomtien Soi 3. From South Pattaya, take Thappraya Road to Jomtien – when the Road ends, turn left and continue to where it intersects with Jomtien Soi 3. The front is open air with an airconditioned dining room in the rear.