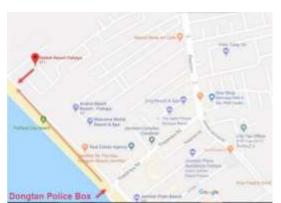

Chef's Company is located on Dongtan Beach (street parking available after 6pm as the road is closed to vehicles during the day). From South Pattaya take Thappraya Road to Jomtien Beach Road - turn right instead of left to go on Dongtan Beach road.