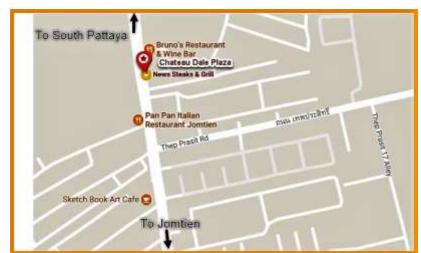

#### News Steaks and Grill - 10% discount

News Steaks and Grill offers a variety of excellent international food for your enjoyment. Owner Mattias Thastrom invites PCEC members to enjoy a great meal in a pleasant atmosphere.

Over the past 12-months, the restaurant has been under new management that has taken this popular eatery back to the top of the Pattaya dining scene food chain, with an awe-inspiring new menu created by Master-Chef Jens Johansson, who has

kept some of the original dishes that News is famous for and added a stunning selection of exciting new dishes. With sumptuous starters, a delicious choice of main courses both from the grill and sea, a kid's menu, delectable desserts and even some quality Thai dishes, there is something for everyone at News Steaks & Grill. Click here for menu. During the week, they also have a set lunch menu for 259 baht which changes daily.

<u>Click here</u> for reviews made to Trip Advisor – predominantly rated excellent. The PCEC Club dinner has been held there on more than one occasion, which says something about your fellow Expats dining experience.

Opening Times: 12-Midday until 11pm every day.