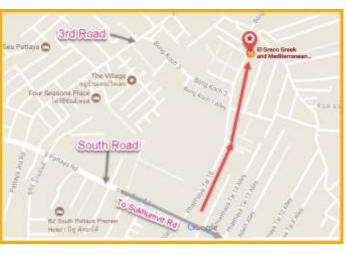

<u>Click here</u> to visit their website and to see their

menu.

Their location is on Pattaya Tai (South Road) Soi 16. Telephone 038-422-035 or 092-467-9123. E-mail elgreco.pattaya@gmail.com. Open 12 noon to 11:30 p.m.