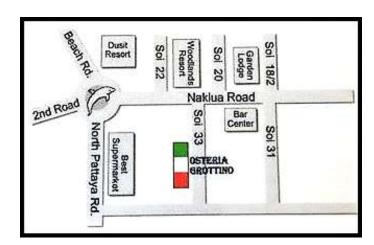

#### Grottino Osteria Pizzeria Restaurant - 10% Discount

Highly recommended by our own PCEC Chairman Roy. They offer Dinner, Lunch with a wide range of Italian dishes. Show your membership card when you ask for your check bin to get the discount. Click here to read their reviews on Trip Advisor.

Grottino Osteria Pizzeria is located on Soi 33, Naklua, Pattaya. Original Stone Oven Pizza, delicious Pasta, fresh Salads, a large selection of wines and a great Italian Atmosphere. <u>Click here</u> for their Facebook page.