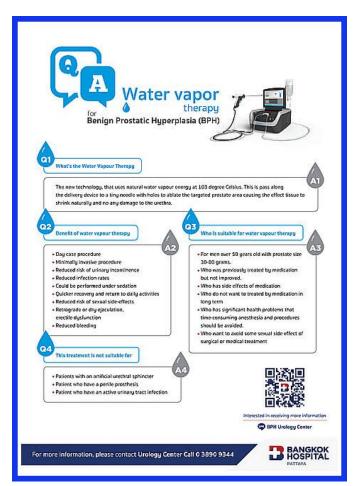

Bangkok Hospital Pattaya's promotion for a new procedure to treat BPH in men.

Promotion until 31 December 2022. Cost is 200,000 baht. Click here for online purchase. You can also contact the Urology Center 038-909-344.

The water vapor therapy for Benign Prostatic Hyperplasia (BPH) has been approved by the U.S. Food and Drug Administration (FDA) since 2015. It is also approved by the Thai Food and Drug Administration in early 2021.